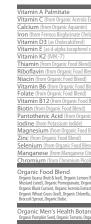

### **Supplement Facts**

|               | Amount Per Serving                                                          | %D\  |
|---------------|-----------------------------------------------------------------------------|------|
|               | 1000mg RAE                                                                  | 111% |
| xtract)       | 90mg                                                                        | 100% |
|               | 10mg                                                                        | 1%   |
| late)         | 4mg                                                                         | 22%  |
|               | 25mcg                                                                       |      |
| succinate)    | 20mg                                                                        | 133% |
|               | 120mcg                                                                      | 100% |
| ()            | 1.8mg                                                                       | 150% |
| end)          | 1.95mg                                                                      | 150% |
|               | 24mg                                                                        | 150% |
| end)          | 2.55mg                                                                      | 150% |
|               | 600mcg DFE                                                                  | 150% |
| Blend)        | 3.6mcg                                                                      | 150% |
|               | 45mcg                                                                       | 150% |
| c Food Blend) | 7.5mg                                                                       | 150% |
|               | 100mcg                                                                      | 67%  |
| 3lend)        | 4mg                                                                         | 1%   |
|               | 7mg                                                                         | 64%  |
| nd)           | 70mcg                                                                       | 127% |
| trate)        | 1mg                                                                         | 43%  |
| linate)       | 70mcq                                                                       | 200% |
| (             | 1607mg<br>nic Lantana (flower & leaf), Organic Curry (leaf), Organic Parsle | **   |