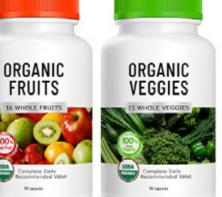

#### \*Daily value not established.

Other Ingredients: Organic Pullulan Capsules, Organic Bamboo, Organic Rice Extract Blend, Organic Lime Juice.

**Organic Fruits** 

#### **15 WHOLE ORGANIC** FRUITS

This selection of 15 organic fruits is a great source of natural fiber for healthy digestion, and antioxidants that help combat free radicals.

# ORGANIC VEGGIES

Complete Daily Recommended Value

90 capsules

#### 16 WHOLE ORGANIC VEGGIES

A selection of 16 organic whole vegetables rich in vitamins and minerals, fiber, protein, antioxidants, and other essential nutrients.