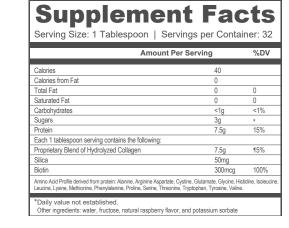

| *   |
| Protein                                                      | 1g                 | 2%  |
| Vitamin A                                                    |                    | <1% |
| Vitamin B                                                    |                    | 4%  |
| Calcium                                                      |                    | 2%  |
| Iron                                                         |                    | <1% |
| *Daily value not established.<br>Ingredients: black cherry j | uice concentrate.  |     |



### COLLAGEN BLEND

### PLUS BIOTIN & SILICA

Vitalpax Collagen Blend combines Hydrolyzed Collagen + Silica and Biotin. This unique formula can help preserve lean muscle, promote joint mobility, and maintain hair, skin and nail health.





### VITAMIN C

### FOR KIDS AND ADULTS

Give your immune system the boost it needs with Vitalpax Liquid Vitamin C! This essential vitamin is rich in antioxidants that help limit the damage done by free radicals while supporting immune function and overall well-being. Our fast-absorbing and easy-to-take liquid formula is suitable for all ages.

## Supplement Facts Serving Size: 2 tsp (10mL)

Servings Per Container:12

and Ascorbic Acid)

Amount Per Serving %DV
Vitamin C (as Sodium Ascorbate 250mg 278%

\*Percent daily value based on a 2,000 calorie diet.

Other ingredients: Purified Water, Fructose, Vegetable Glycerin, Citric Acid, Natural Flavor, Potassium Sorbate (to preserve freshness). Grapefruit Extract.

## Additional Formulations

L-CARNITINE
B12 DROPS
MULTIVITAMIN LIQUID
HAIR, S