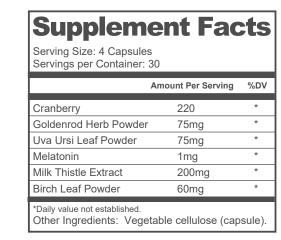

### PLANT PROTEIN POWDER

### NATURAL DAILY PROTEIN SOURCE FOR PERFORMANCE

Provide your body with the daily protein it needs with Vitalpax Plant Protein! This plant-based protein powder is the ultimate gut health-friendly blend formulated to support peak performance, lean muscle growth, and optimum recovery.