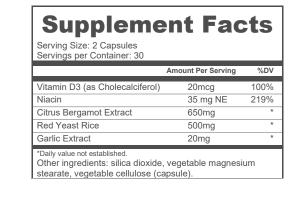

### SPECIAL BLEND OF NIACIN, GARLIC, CITRUS BERGAMOT. RED YEAST RICE

Help lower cholesterol naturally with Vitalapax Cholesterol Support – a special blend of Niacin, Garlic, Citrus Bergamot, Red Yeast Rice, and other natural essential nutrients that help reduce bad LDL cholesterol and support overall heart health.