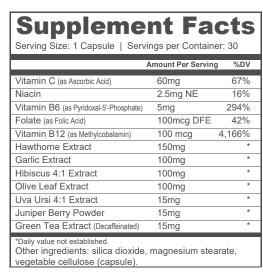

### WITH GARLIC, OLIVE LEAF, HAWTHORNE, JUNIPER BERRY, GREEN TEA

Support circulatory health naturally with our Blood Pressure formula. Developed with clinically-supported natural ingredients such as Garlic, Olive Leaf, Hawthorne, Juniper Berry, Green Tea and other natural anti-hypertensive herbal compounds and essential vitamins to support overall heart health.