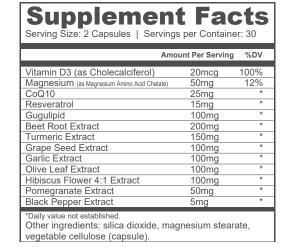

### **OPTIMAL CIRCULATORY FUNCTION**

Power and protect heart vitality, cardiovascular health and cellular energy with Vitalpax Heart Health! Formulated with CoQ10, Garlic, Grapeseed, Olive Leaf, Turmeric + other essential nutrients that help maintain optimal circulatory function and protect against free radical damage to promote overall health.