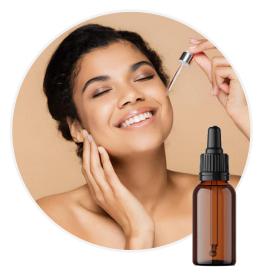

#### Beauty & Skin Health Oil Infusion

Rose petal

🚱 NPA iba 🔛 🔛

- 🔮 Liquid hair, skin, nails
- Grapefruit seed

\*Supplement facts panels and Custom formulations available upon request

#### **Personal Care**

- Ø Facial serum
- Ø Eye serum
- Massage oil
- Beard oil
- Relieving salve
- Muscle rub balm