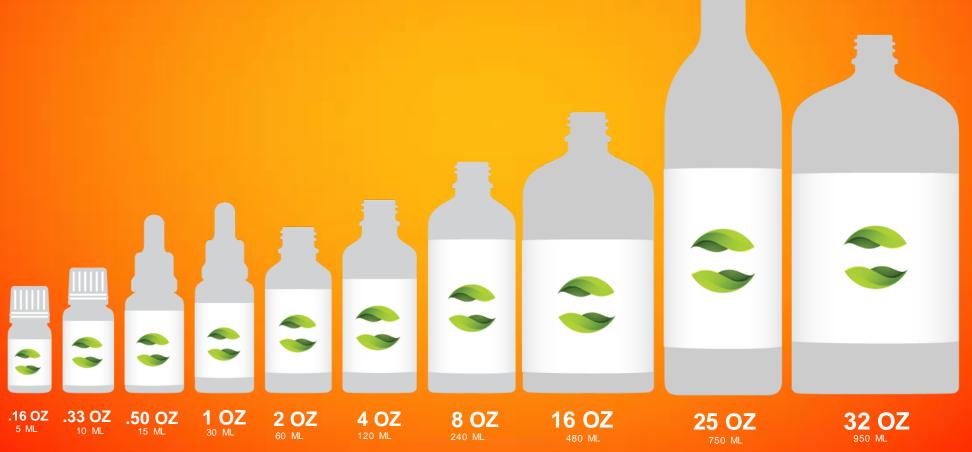

### Packaging OPTIONS

Box packaging available upon request Other custom bottle sizes available upon request. BOTTLE COLOR: CLEAR AMBER BLUE FINISHES: TRANSPARENT FROSTED FROSTED FROSTED