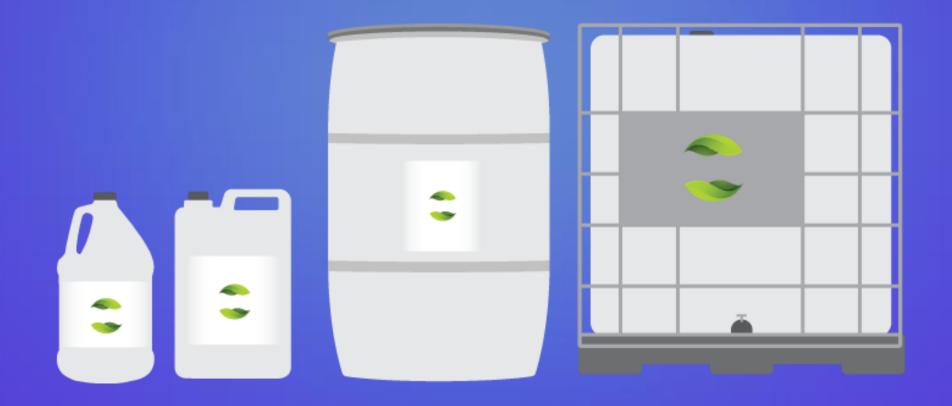

### Packaging OPTIONS

Box packaging available upon request Other custom bottle sizes available upon request. BOTTLE COLOR: CLEAR AMBER BLUE FINISHES: TRANSPARENT FROSTED FROSTED FROSTED